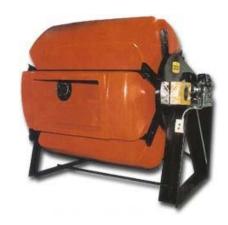

# **FEATURES**

Smooth one piece moulded polyethylene drum.

- No contamination from one batch to another
- Assures no damage to leather grain
- Improves softness and quality of leather