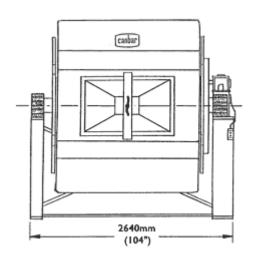

#### Size

Inside diameter: 2235mm (88") Inside width: 1830mm (72")

#### **Door openings**

635mm x 1065mm (25" x 42")