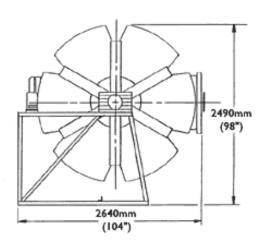

# POLYETHYLENE DRY MILLING DRUM

# **FEATURES**

Smooth one piece moulded polyethylene drum.

- No contamination from one batch to another
- Assures no damage to leather grain
- Improves softness and quality of leather

# **SPECIFICATIONS**

#### Size

Inside diameter: 2235mm (88") Inside width: 1830mm (72")

## Capacity

200 kgs. (440 lbs.)

#### **Shelves**

Six integrally moulded shelves 380mm (15") high

#### **Door openings**

635mm x 1065mm (25" x 42")

#### Drive

5,6 kw (7 1/2 H.P). Constant speed mechanical drive

#### Speed

16 R.P.M.

### **Support Frame**

Steel fabricated support stand, epoxy coated.

# **OPTIONAL EQUIPMENT**

- Dust collecting system
- Humidity control
- Temperature control
- Timing control